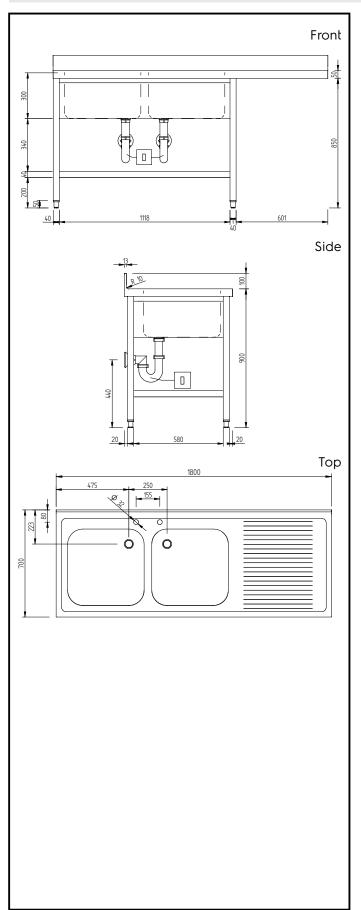

## **Key Information:**

External dimensions, Width:

134131 (GLR2DSXPLS)
1800 mm
External dimensions, Depth: 700 mm
External dimensions, Height: 1000 mm
Upstand Dimensions, Height: 13 mm
Upstand Dimensions, Radius: R=10
Bowls number 2

**Bowl dimensions** 500x500xH300

Worktop thickness: 50 mm Net weight: 48 kg