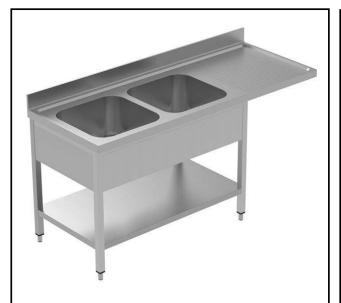

# PLUS - Static Preparation 1800 mm Sink Unit with 2 Bowls with Shelf - Right Drain

| ITEM #  |  |  |
|---------|--|--|
| MODEL # |  |  |
| NAME #  |  |  |
| SIS #   |  |  |
| AIA#    |  |  |

134131 (GLR2DSXPLS)

Sink Unit for Dishwasher with 2 bowls, right-hand drainer and lower shelf, 1800mm

### Construction

- Welded frame and legs.
- Worktop with 50mm high profile, is in stainless steel Scotch Brite finishing, 10/10 in thickness with anti-drip edges and welded corners and overflow rim along the top.
- Constructed entirely in 304 AISI stainless steel.
- Sink bowl is sound-deadened, in polish stainless steel overflow pipe and 2" drain hole.
- Drainers are sound-deadened with stainless steel reinforcement bars.
- Upstand back completely covered with Stainless Steel welded profile.
- Square section legs (40x40mm, 10/10 in thickness) and height-adjustable feet (-20/+30mm).
- Lower shelf has 40mm high profile, is 8/10 in thickness with upturned edges and bar reinforcement welded to legs for further structure reinforcement.
- Accessories:-set of castors as alternative to the feet, can be fitted as optional.